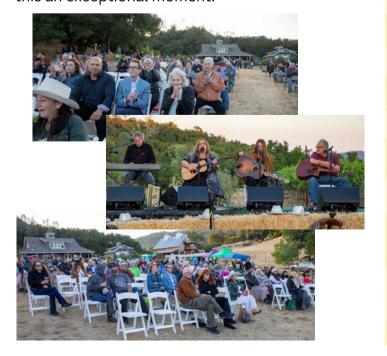

### Melanie's Message

As I write this message, I reflect on our Big Event, Nashville Comes to Sonoma County, held at a private venue on June 24. We partnered

up with our local CERT (Community Emergency Response Team) and produced a special night to remember under the stars with exceptional performers to entertain our guests. This was done as a fundraiser so the Cloverdale Senior Center and CERT could continue providing programs, resources, and training to our community. To say the event was a success would be an understatement; it was magical! The success of the event could not have happened without the help of nearly 100 Senior Center, CERT, Cloverdale Kiwanis Club, and COPE volunteers, along with many sponsors, donors, and our excellent vendors. Please enjoy some of the photos in our newsletter that were taken Saturday, June 24, at the concert.

On behalf of the Board of Directors, the staff, and our members, I want to thank all involved in making this an exceptional moment.

I look forward to what is coming next here at the Senior Center. In addition to our regular classes and activities, we will host several Wellness Workshops, a Senior Resource Expo, and a Plant-Based Cooking Class; more information is in this newsletter. We are also starting a pilot program class called Aging Backwards taught by Eleanor Gomez and offering a series of 4 workshops, Empowering Your Life with William Cordingley. We are proud to participate in the National Night Out with the Cloverdale Police Department on August 1 and will also have a table at our local Friday Night Live on August 25; please come by and say hello. May you enjoy this beautiful time of the year while remembering to be prepared and resilient.