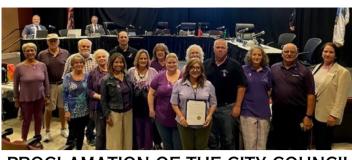

### A PROCLAMATION OF THE CITY COUNCIL OF THE CITY OF CLOVERDALE

### DECLARING JUNE 2023 ELDER ABUSE AWARENESS MONTH IN CLOVERDALE

WHEREAS, Cloverdale seniors are valued members of society, and it is our collective desire to ensure they live safely and with dignity; and WHEREAS, abuse of older people is a tragedy inflicted on vulnerable adults and an ever-increasing problem in today's society that crosses socio-economic boundaries; and

WHEREAS, increased awareness of elder abuse increases the likelihood of reporting and successfully prosecuting those who abuse Cloverdale's vulnerable adults.

NOW, THEREFORE, BE IT PROCLAIMED that the Cloverdale City Council hereby declares June 2023 as Elder Abuse Awareness Month in Cloverdale on behalf of the aging citizens of Cloverdale and urges all residents to learn to recognize the signs of abuse, self-neglect, and exploitation of elders and vulnerable adults; and by challenging agerelated biases. We promote working for elder justice by building inclusive communities that welcome people of all ages and abilities as essential contributors to the strength of our community.

Signed by Mayor Todd Lands, June 14, 2023